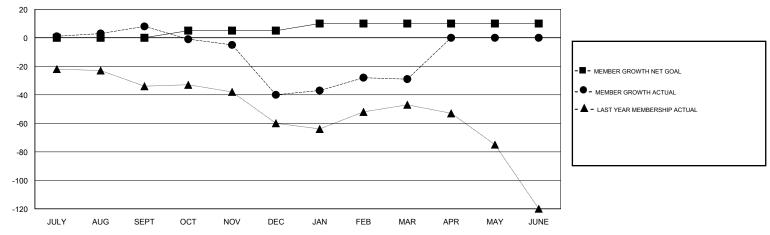

## GOALS AND ACTUAL MEMBERS CUMULATIVE

| DROPPED CLUBS: 1  DROPPED MEMBERS |     | 30 CLUBS OF 62 ADDED 1 OR MORE<br>NEW MEMBERS | GENDER DISTRIBUTION  MALE 1,136 (72.45%)  FEMALE 432 (27.55%)  Women Percentage Fiscal Year Goal: 25% |     |  |
|-----------------------------------|-----|-----------------------------------------------|-------------------------------------------------------------------------------------------------------|-----|--|
| DECEASED                          | 24  | CLICK HERE FOR CUMULATIVE                     | TOTAL FAMILY UNIT MEMBERS                                                                             | 294 |  |
| CLUB CANCELLED                    | 0   | MEMBERSHIP DATA                               |                                                                                                       | 148 |  |
| OTHER                             | 91  |                                               | FAMILY MEMBERS PAYING HALF DUES                                                                       |     |  |
| TOTAL                             | 115 |                                               |                                                                                                       |     |  |